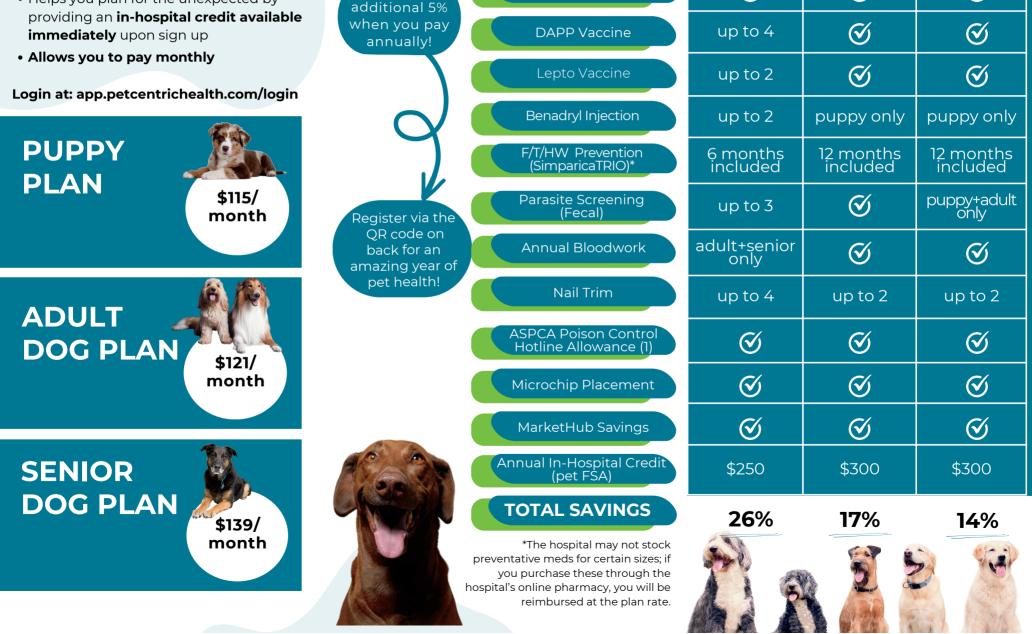

# WHAT IS THE IN-HOSPITAL CREDIT (PET FSA)?

Immediately upon sign up, you have access to an in-hospital credit to use for the unexpected. We call this our pet Flexible Spending Allowance (pet FSA) and 75% of any unused balance rolls over at the end of the plan year!

#### HOW DOES THIS PLAN HELP ME TAKE CARE OF MY PET?

Our subscription plans allow you to budget for a year of care for your pet. With one monthly payment, all of your vet recommended annual care items are planned for. Want to pay annually? Save an additional 5% when you select annual payments at checkout.

### WHY DO I NEED A CARE PLAN?

We designed our plans to ensure your pet gets everything they need annually. Our solution:

- Covers everything we recommend for **a** year of preventative care
- Has transaction-less checkout
- Helps you plan for the unexpected by providing an in-hospital credit available **immediately** upon sign up

**PRIORITY CARE** 

**Physical Examination** 

**Rabies Vaccine** 

Bordetella Vaccine

Save an

adult

l year - 7 years

up to 2

 $\bigtriangledown$ 

 $\checkmark$ 

puppy

plan

<1 year

up to 4

 $\checkmark$ 

 $\langle \rangle$ 

senior

> 7 years

up to 2

 $\checkmark$ 

 $\checkmark$ 

canine plan canine plan