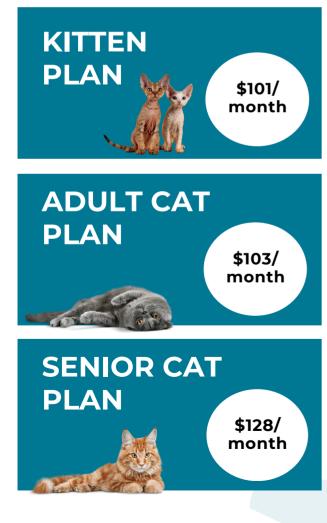

### Login at: app.petcentrichealth.com/login

| PRIORITY CARE<br>PLANS                                                                                                                                                              | kitten<br>plan<br><1 year | adult<br>feline plan<br>1 year - 7 years | senior<br>feline plan<br>> 7 years |
|-------------------------------------------------------------------------------------------------------------------------------------------------------------------------------------|---------------------------|------------------------------------------|------------------------------------|
| Physical Examinations                                                                                                                                                               | up to 4                   | up to 2                                  | up to 2                            |
| Rabies Vaccine                                                                                                                                                                      | Ś                         | Ś                                        | Ś                                  |
| FVRCP Vaccine                                                                                                                                                                       | up to 4                   | $\bigotimes$                             | $\bigotimes$                       |
| additional 5%<br>When you pay Vaccine                                                                                                                                               | up to 2                   | Ś                                        | Ś                                  |
| annually!<br>Parasite Screening<br>(Fecal)                                                                                                                                          | up to 2                   | kitten only                              | kitten only                        |
| FeLV/FIV Rapid Test                                                                                                                                                                 | Ś                         | kitten only                              | kitten only                        |
| Annual Bloodwork                                                                                                                                                                    | adult+senior<br>only      | Ś                                        | Ś                                  |
| Register via the                                                                                                                                                                    | $\bigotimes$              | kitten only                              | kitten only                        |
| QR code on<br>back for an<br>amazing year of F/T/HW Prevention<br>(Revolution Plus)*                                                                                                | 6 months<br>included      | 12 months<br>included                    | 12 months<br>included              |
| pet health! Nail Trim                                                                                                                                                               | up to 4                   | up to 2                                  | up to 2                            |
| ASPCA Poison Control<br>Hotline Allowance (1)                                                                                                                                       | Ś                         | Ś                                        | Ś                                  |
| Market Hub Savings                                                                                                                                                                  | $\bigotimes$              | $\bigotimes$                             | Ś                                  |
| Annual In-Hospital<br>Credit(pet FSA)                                                                                                                                               | \$150                     | \$200                                    | \$300                              |
| TOTAL SAVINGS                                                                                                                                                                       | 24%                       | 16%                                      | 15%                                |
| *The hospital may not stock<br>preventative meds for certain sizes; if<br>you purchase these through the<br>hospital's online pharmacy, you will be<br>reimbursed at the plan rate. | 00                        |                                          | 0000                               |